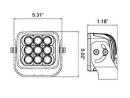

| PART#      | Beam Pattern   | Raw Lumens   | Dimensions        | Weight | Wattage |
|------------|----------------|--------------|-------------------|--------|---------|
| CTL-EPX910 | 10° Narrow     | 4,752 lm(ea) | 152.5/105/79.2 mm | 1.4 kg | 45 Watt |
| CTL-EPX940 | 40° Wide       | 4,752 lm(ea) | 152.5/105/79.2 mm | 1.4 kg | 45 Watt |
| CTL-EPX960 | 60° Extra Wide | 4,752 lm(ea) | 152.5/105/79.2 mm | 1.4 kg | 45 Watt |