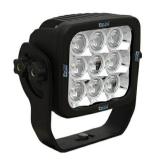

# Explorer Prime Xtreme 9 LED Light

### Lightweight Body And Focuced Beam For Truck & Transport

The Explorer is a lightweight yet durable LED for Truck and Transport upgrades.

The Explorer Lighting Series for truck and transport provides forward-projection lighting from a traditional form factor light.

Available in both 9 LED configuration, this high-powered light is up to the challenge of area lighting or forward-projection for commercial and industrial vehicles.

## EXTRUDED ALUMINUM

Extruded 6061 Aluminium is used to achieve an ingress Protection rating of IP-68, creating a light bar with unmatched durability.

**Explorer 9:** Direct 1 for 1 replacement for HID lighting on vehicles. The 60° beam allows for flood lighting on vehicle while the 40° beam replaces existing spot and low beam lighting